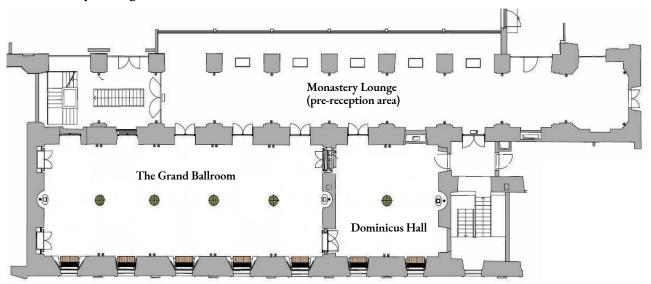

| Room             | Capacities |           |           |         |        |         |           | Dimensions   | Daylight | T1    |
|------------------|------------|-----------|-----------|---------|--------|---------|-----------|--------------|----------|-------|
|                  | Theatre    | Classroom | Boardroom | U-Shape | Rounds | Cabaret | Reception | Length/Width | Y/N      | Level |
| Grand Ballroom   | 150        | 100       | 50        | 50      | 120    | 72      | 150       | 20.7 x 7.6 m | Y        | 01    |
| Dominicus Hall   | 45         | 32        | 18        | 20      | 40     | 32      | 50        | 7.6 x 7.6 m  | Y        | 01    |
| Monastery Lounge | N/A        | N/A       | 40        | N/A     | 60     | N/A     | 150       | 34.7 x 3.4 m | Y        | 01    |
| Boardroom 2      | N/A        | N/A       | 12        | N/A     | N/A    | N/A     | N/A       | 7.0 x 3.5 m  | N        | 00    |

Monastery Lounge

Dominicus Hall

**Grand Ballroom** 