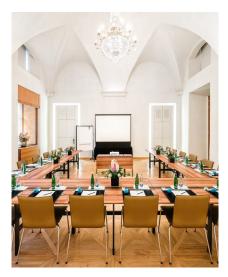

| Room             | Capacities |           |           |         |        |         |           | Dimensions   | Daylight | T1    |
|------------------|------------|-----------|-----------|---------|--------|---------|-----------|--------------|----------|-------|
|                  | Theatre    | Classroom | Boardroom | U-Shape | Rounds | Cabaret | Reception | Length/Width | Y/N      | Level |
| Grand Ballroom   | 150        | 100       | 50        | 50      | 120    | 72      | 150       | 20.7 x 7.6 m | Y        | 01    |
| Dominicus Hall   | 45         | 32        | 18        | 20      | 40     | 32      | 50        | 7.6 x 7.6 m  | Y        | 01    |
| Monastery Lounge | N/A        | N/A       | 40        | N/A     | 60     | N/A     | 150       | 34.7 x 3.4 m | Y        | 01    |
| Boardroom 2      | N/A        | N/A       | 12        | N/A     | N/A    | N/A     | N/A       | 7.0 x 3.5 m  | N        | 00    |

Monastery Lounge

Dominicus Hall

**Grand Ballroom** 