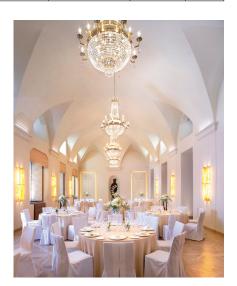

| Room             | Capacities |           |           |         |        |         |           | Dimensions   | Daylight | T1    |
|------------------|------------|-----------|-----------|---------|--------|---------|-----------|--------------|----------|-------|
|                  | Theatre    | Classroom | Boardroom | U-Shape | Rounds | Cabaret | Reception | Length/Width | Y/N      | Level |
| Grand Ballroom   | 150        | 100       | 50        | 50      | 120    | 72      | 150       | 20.7 x 7.6 m | Y        | 01    |
| Dominicus Hall   | 45         | 32        | 18        | 20      | 40     | 32      | 50        | 7.6 x 7.6 m  | Y        | 01    |
| Monastery Lounge | N/A        | N/A       | 40        | N/A     | 60     | N/A     | 150       | 34.7 x 3.4 m | Y        | 01    |
| Boardroom 2      | N/A        | N/A       | 12        | N/A     | N/A    | N/A     | N/A       | 7.0 x 3.5 m  | N        | 00    |

Monastery Lounge

Dominicus Hall

**Grand Ballroom** 